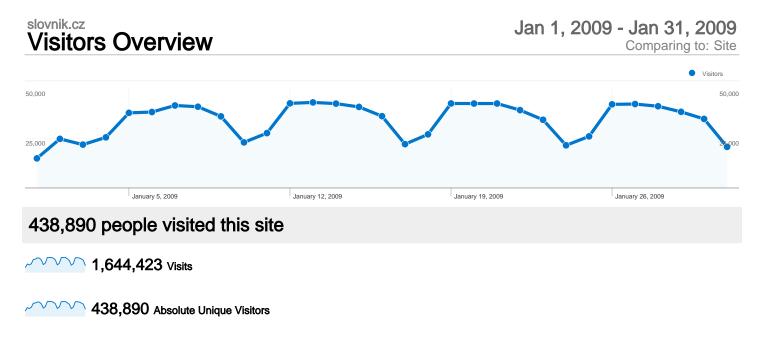

#### 12,279,042 Pageviews

**7.47** Average Pageviews

00:10:15 Time on Site

5.61% Bounce Rate

----- 17.77% New Visits

## **Technical Profile**

| Browser           | Visits  | % visits | Connection Speed | Visits  | % visits |
|-------------------|---------|----------|------------------|---------|----------|
| Internet Explorer | 717,113 | 43.61%   | Unknown          | 876,009 | 53.27%   |
| Firefox           | 685,798 | 41.70%   | DSL              | 410,479 | 24.96%   |
| Opera             | 155,195 | 9.44%    | Cable            | 135,170 | 8.22%    |
| Safari            | 38,457  | 2.34%    | T1               | 121,172 | 7.37%    |
| Chrome            | 32,046  | 1.95%    | Dialup           | 98,165  | 5.97%    |



3.90% Referring Sites

14.94% Search Engines

## **Top Traffic Sou