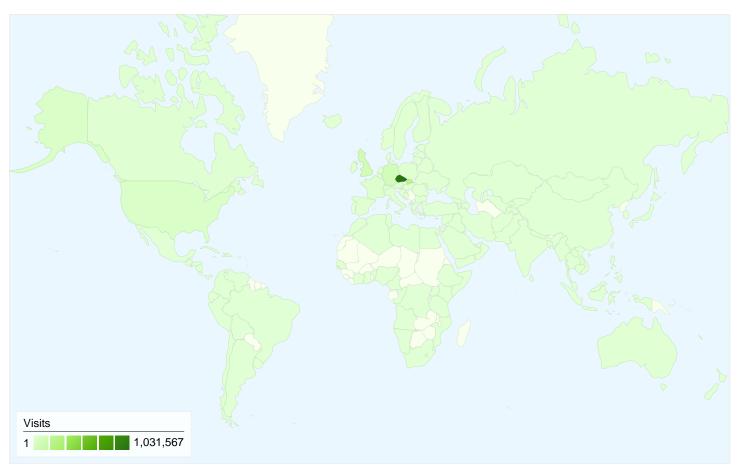

# 1,644,423 visits came from 154 countries/territories

| Site Usage                                         |                                                  |                                                                |             |                                                       |                           |                                                    |  |
|----------------------------------------------------|--------------------------------------------------|----------------------------------------------------------------|-------------|-------------------------------------------------------|---------------------------|----------------------------------------------------|--|
| Visits<br>1,644,423<br>% of Site Total:<br>100.00% | Pages/Visit<br>7.47<br>Site Avg:<br>7.47 (0.00%) | Avg. Time on Site<br>00:10:15<br>Site Avg:<br>00:10:15 (0.00%) |             | % New Visits<br>17.81%<br>Site Avg:<br>17.77% (0.20%) | <b>5.61%</b><br>Site Avg: | Bounce Rate<br>5.61%<br>Site Avg:<br>5.61% (0.00%) |  |
| Country/Territory                                  |                                                  | Visits                                                         | Pages/Visit | Avg. Time on<br>Site                                  | % New Visits              | Bounce Rate                                        |  |
| Czech Republic                                     |                                                  | 1,031,567                                                      | 7.56        | 00:10:12                                              | 17.41%                    | 5.25%                                              |  |
| Slovakia                                           |                                                  | 226,751                                                        | 7.56        | 00:11:46                                              | 20.40%                    | 5.19%                                              |  |
| United Kingdom                                     |                                                  | 91,669                                                         | 6.00        | 00:08:39                                              | 11.80%                    | 7.65%                                              |  |
| Germany                                            |                                                  | 82,602                                                         | 8.40        | 00:09:50                                              | 23.86%                    | 5.49%                                              |  |
| United States                                      |                                                  | 40,701                                                         | 6.82        | 00:10:04                                              | 17.06%                    | 7.15%                                              |  |
| Austria                                            |                                                  | 27,420                                                         | 8.66        | 00:08:51                                              | 20.08%                    | 4.88%                                              |  |
| France                                             |                                                  | 19,702                                                         | 6.72        | 00:09:46                                              | 15.81%                    | 10.42%                                             |  |
| Ireland                                            |                                                  | 12,950                                                         | 5.41        | 00:08:10                                              | 12.05%                    | 8.36%                                              |  |
| Switzerland                                        |                                                  | 11,858                                                         | 7.28        | 00:09:11                                              | 18.28%                    | 5.50%                                              |  |
| Netherlands                                        |                                                  | 10,782                                                         | 6.83        | 00:08:11                                              | 13.70%                    | 7.92%                                              |  |

## slovnik.cz Map Overlay