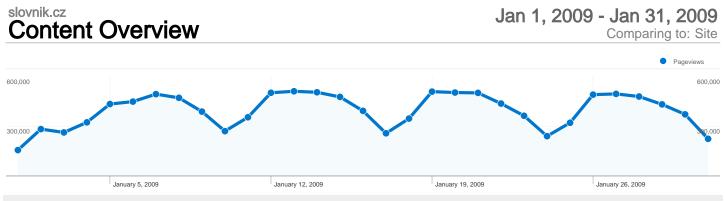

## Pages on this site were viewed a total of 12,279,042 times

#### 12,279,042 Pageviews

11,223,027 Unique Views

5.61% Bounce Rate