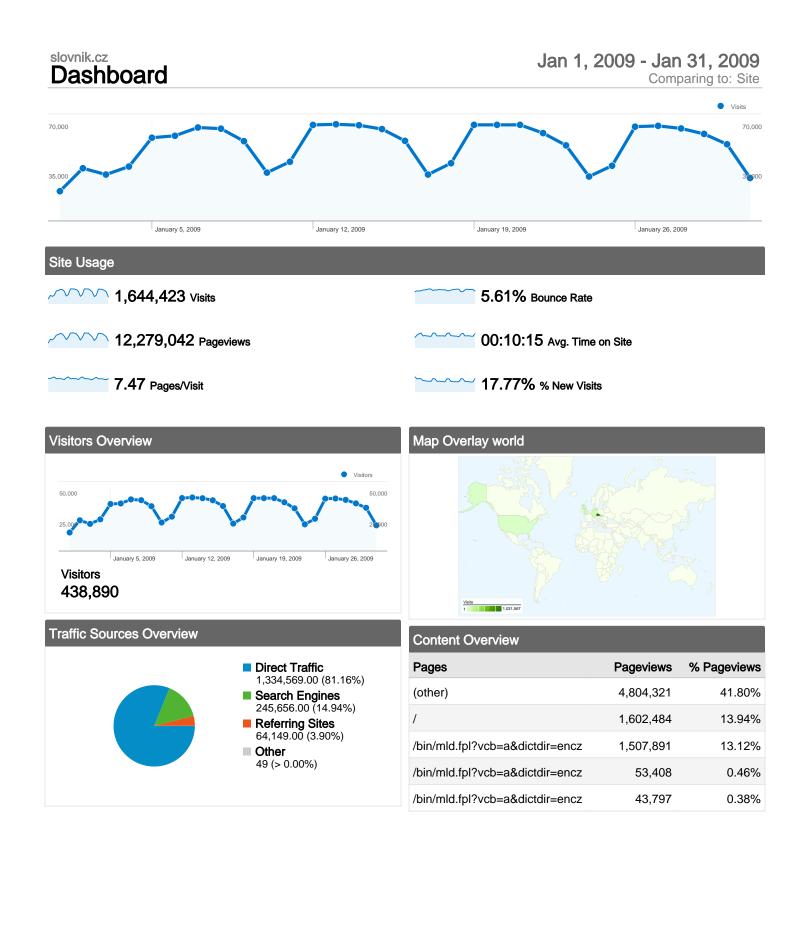

## Pages on this site were viewed a total of 12,279,042 times

#### 12,279,042 Pageviews

11,223,027 Unique Views

5.61% Bounce Rate

#### 12,279,042 Pageviews

**7.47** Average Pageviews

00:10:15 Time on Site

5.61% Bounce Rate

----- 17.77% New Visits