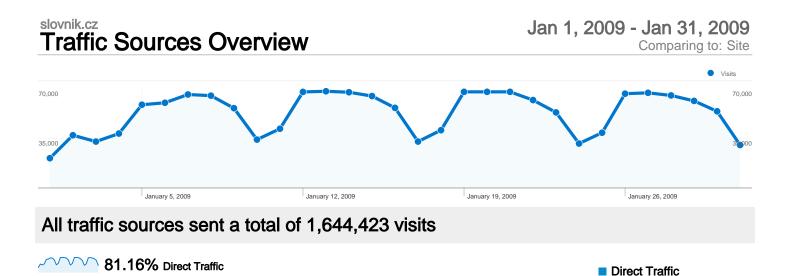

1,334,569.00 (81.16%)
Search Engines

245,656.00 (14.94%) **Referring Sites** 64,149.00 (3.90%)

Other

49 (> 0.00%)

3.90% Referring Sites

14.94% Search Engines